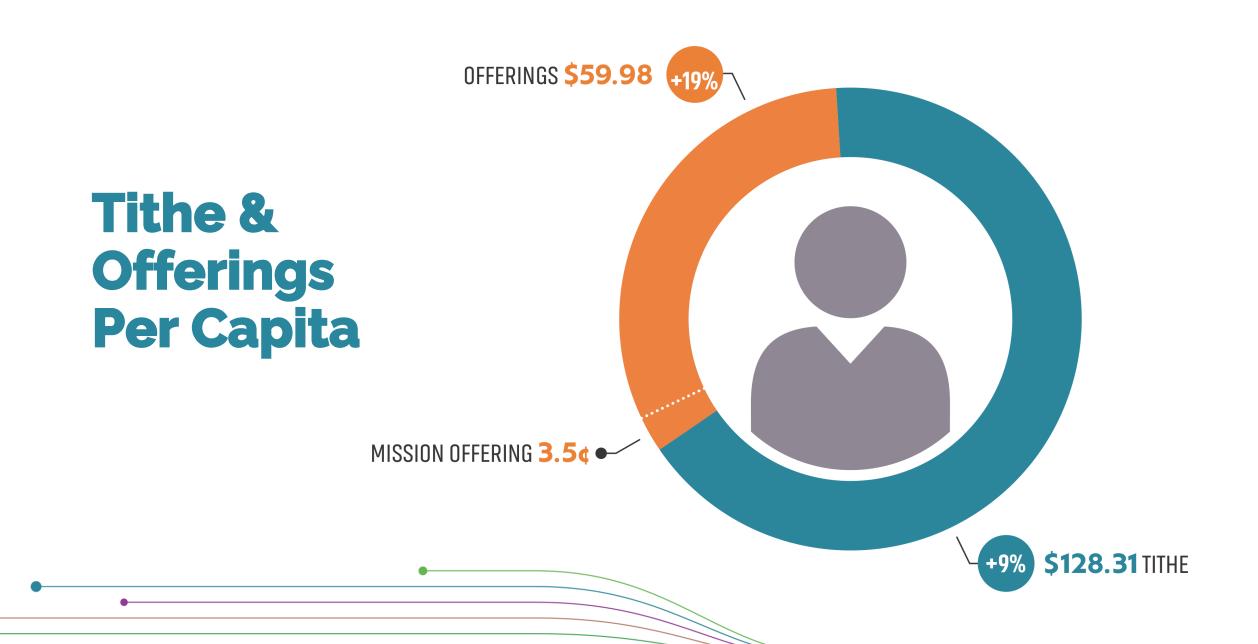

# Global Trends in Giving

"To show a liberal self-denying spirit for the success of foreign missions is a sure way to advance home missionary work; for the prosperity of the home work depends largely, under God, upon the reflex influence of the work done in countries afar off."

#### MISSION OFFERING