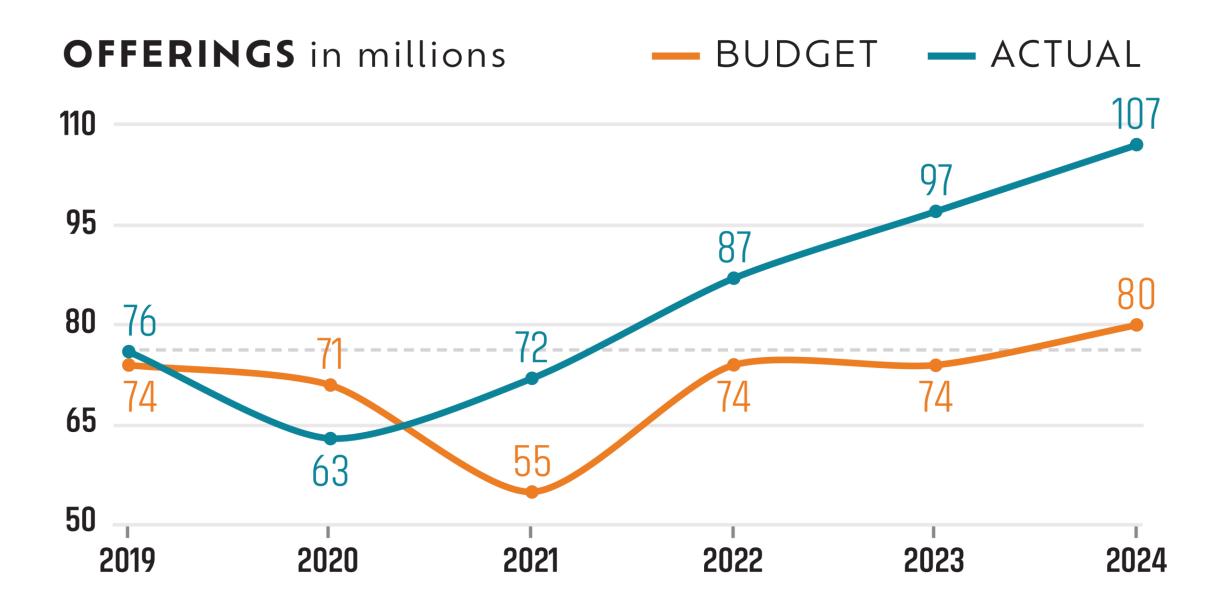

# Global Trends in Giving

"To show a liberal self-denying spirit for the success of foreign missions is a sure way to advance home missionary work; for the prosperity of the home work depends largely, under God, upon the reflex influence of the work done in countries afar off."

Christ Object Lessons, p. 197