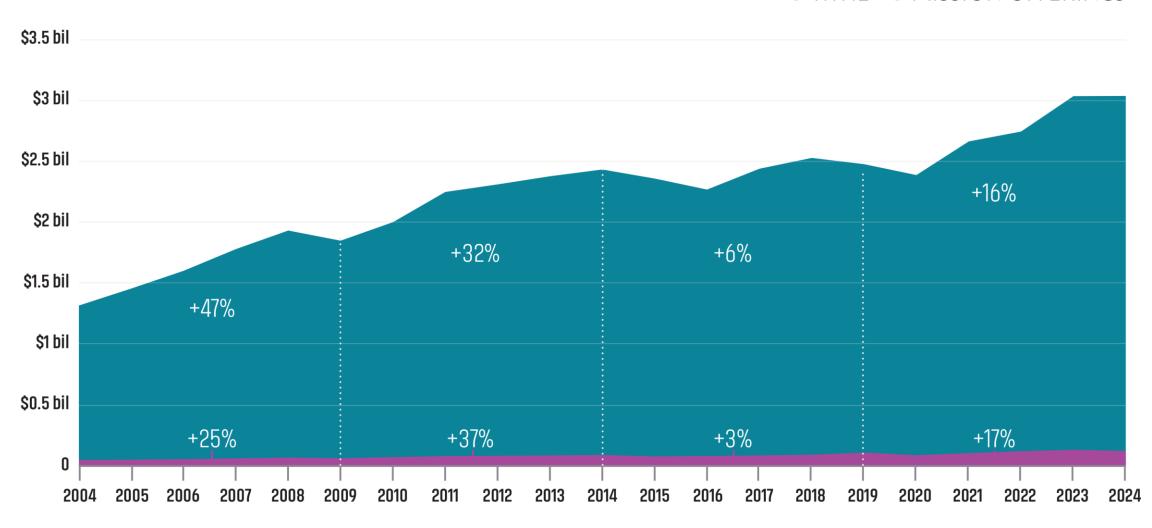

# Global Trends in Giving

"To show a liberal self-denying spirit for the success of foreign missions is a sure way to advance home missionary work; for the prosperity of the home work depends largely, under God, upon the reflex influence of the work done in countries afar off."

#### MISSION OFFERING

#### Cumulative