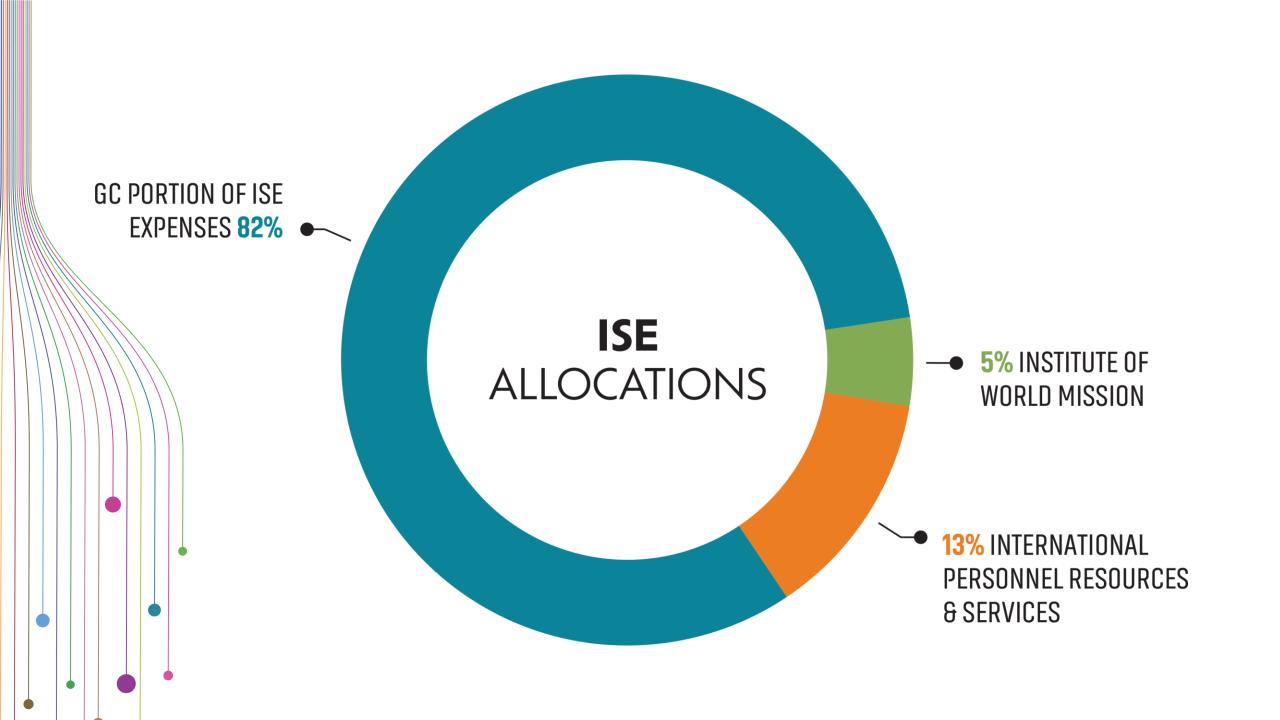

ROM UKRAINE |

#### ISRAEL FIELD

6 SERVING IN

#### **EAST-CENTRAL AFRICA DIVISION**

| 86 | SERVING IN   |
|----|--------------|
| 19 | SERVING FROM |

#### **CHINESE UNION MISSION**

| 11 | SERVING IN   |
|----|--------------|
| 2  | SERVING FROM |

#### SOUTHERN ASIA DIVISION

| 12 | SERVING IN   |
|----|--------------|
| 26 | SERVING FROM |

#### SOUTH PACIFIC DIVISION

| 28 | SERVING IN   |
|----|--------------|
|    |              |
| 22 | SERVING FROM |

#### NORTHERN ASIA-PACIFIC DIVISION

| 30 | SERVING IN   |
|----|--------------|
| 43 | SERVING FROM |

| SOUTHERN ASIA-<br>PACIFIC DIVISION |              |  |
|------------------------------------|--------------|--|
| 3                                  | SERVING IN   |  |
| В                                  | SERVING FROM |  |





## Mission Impact Fund I

- Inspire local churches to engage with, and meet the needs of, their communities in new and innovative ways.
- Invest in the frontline mission of local churches.
- Impact the world for Christ one community at a time.

## Mission Impact Fund I

- \$5,702,390 allocated to fund 114 projects
- 12,000+ reached
- **2,500**+ Bible studies
- **400**+ baptized.

#### Mission Impact Fund II

- Inspire church entities and church members to be involved in a territory-wide evangelistic initiative.
- Invest financial and technological resources to reach persons with a message of hope and salvation.
- Impact the Kingdom of God with a great harvest of souls who in turn become active disciples of Jesus Christ.

### Mission Impact Fund II

- \$3,720,000 allocated to 8 World Di