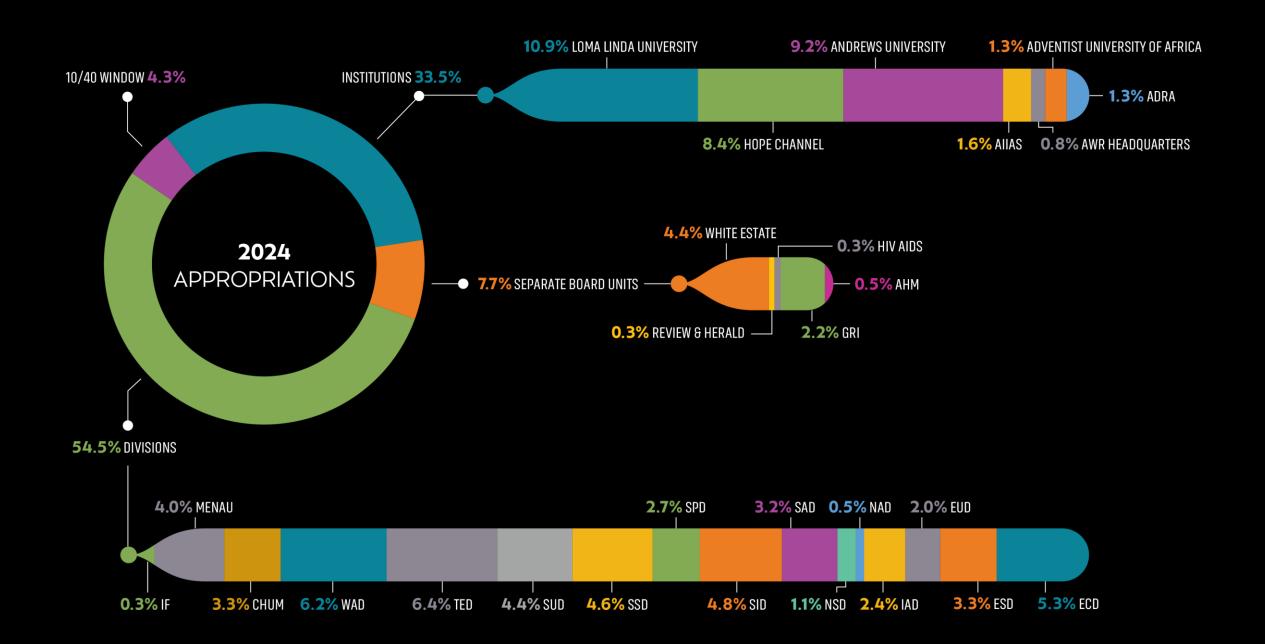

of foreign missions is a sure way to advance home missionary work; for the prosperity of the home work depends largely, under God, upon the reflex influence of the work done in countries afar off."

Christ Object Lessons, p. 197





#### MISSION OFFERING







# Financial Position and Performance

We are strong because our God is strong!















#### Cumulative

### **INVESTMENT RETURNS**



# Our investment philosophy

- Monitor the quality of our investment portfolio.
- Maintain a conservative portfolio that is primarily weighted towards cash and fixed income securities.
- Maximize the opportunities currently available for fixed income securities with higher yields.

#### AVAILABLE WORKING CAPITAL in months



#### AVAILABLE LIQUID ASSETS in months



# Investment in Mission













- Direct-contact mission with the goal of creating new worshipping groups
- 10/40 Window countries and people groups of non-Chris-tian religions
- Urban areas of more than one million population
- Postmodern/post-Christian countries/regions
- Low Adventist-to-population ratio in countries/regions/people groups.
- High impact equipping for direct-contact mission



#### NORTH AMERICAN DIVISION

| 124 | SERVING IN   |
|-----|--------------|
| 132 | SERVING FROM |

| 21 | SERVING IN   |
|----|--------------|
| 41 | SERVING FROM |

### TRANS-EUROPEAN DIVISION

| 19 | SERVING IN   |
|----|--------------|
| 17 | SERVING FROM |

#### **WEST-CENTRAL AFRICA** DIVISION

| 27 | SERVING IN   |
|----|--------------|
| 23 | SERVING FROM |

#### SOUTH AMERICAN DIVISION

| 4   | SERVING IN   |
|