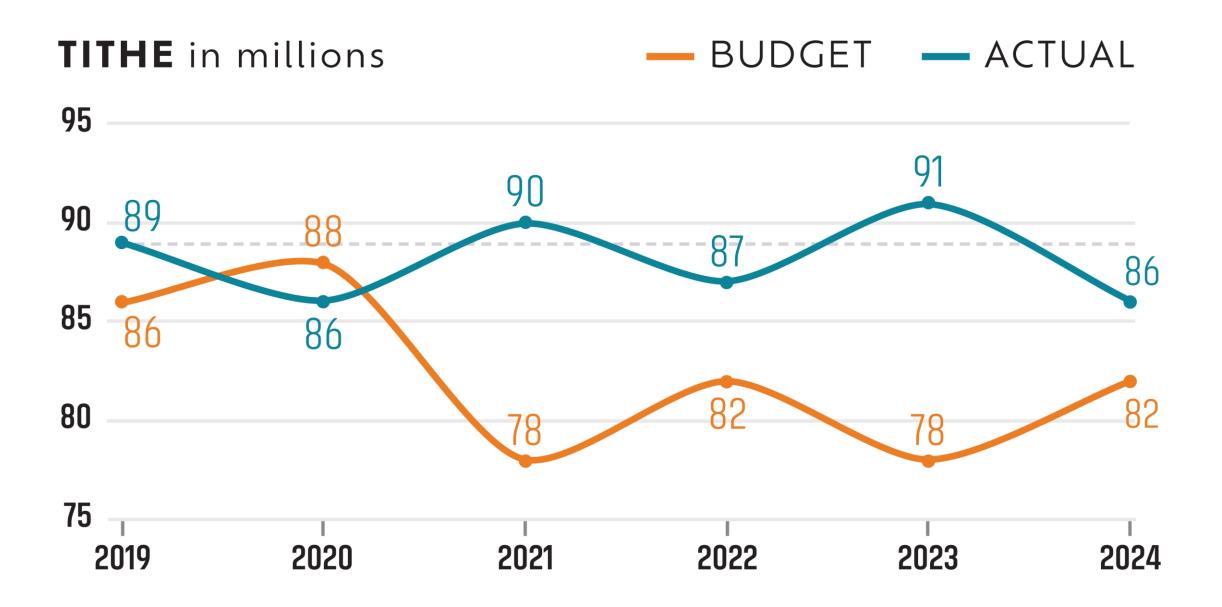

# Global Trends in Giving

"To show a liberal self-denying spirit for the success of foreign missions is a sure way to advance home missionary work; for the prosperity of the home work depends largely, under God, upon the reflex influence of the work done in countries afar off."

Christ Object Lessons, p. 197